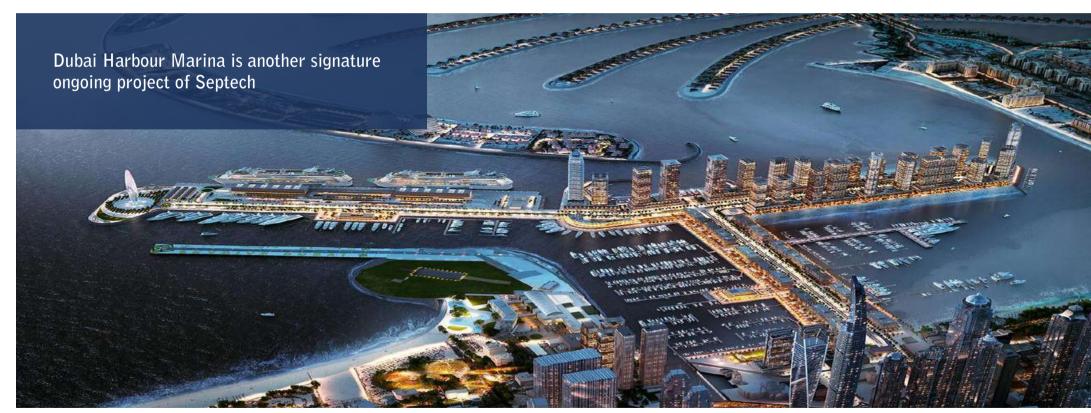

## Dubai Harbour Marina, Dubai

CASESTUDY

PROJECT NAME: Dubai Harbour Marina

PROJECTLOCATION: Dubai, UAE
PROJECTSIZE: 559 Berth

**SERVICES PROVIDED:** Design, custom engineer, manufacture and build + installation of MEP services

**PRODUCTS PROVIDED:** Unifloat® concrete floating pontoon system