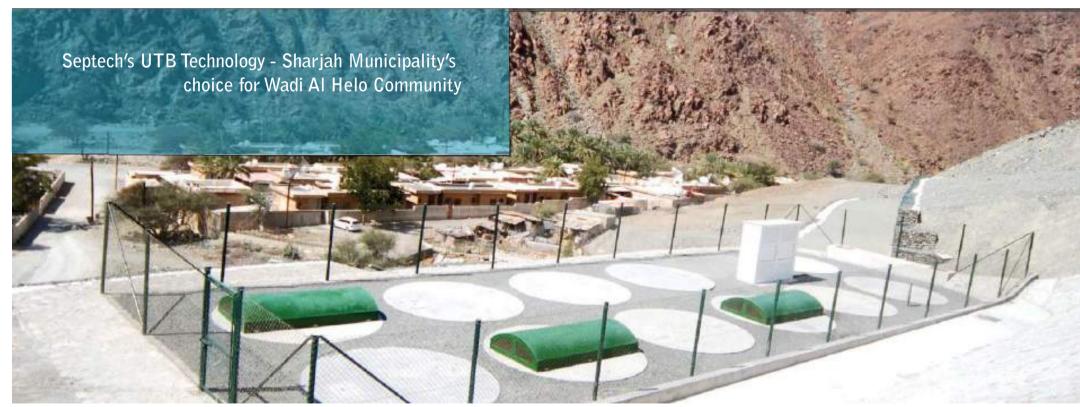

# Wadi Al Helo, Sharjah, UAE

CASE STUDY

PROJECT NAME: Wadi Al Helo Villas (80 nos. villas)
PROJECT LOCATION: Wadi Al Helo, Sharjah, UAE

**PROJECT SIZE:** STP processing 80m³/day, 25m³/day and 15m³/day **SERVICES PROVIDED:** Supply and Installation of Sewage Treatment Plant

**PRODUCTS PROVIDED:** Underground Trickling Biofilter (UTB)