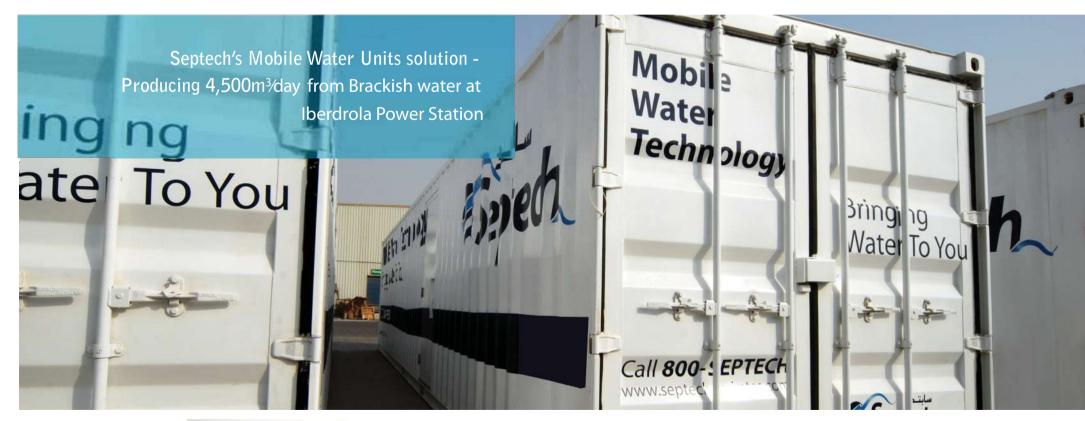

#### Iberdrola Power Station, Qatar

CASE STUDY

PROJECT NAME: Iberdrola Power Station Start-up and Commissioning

PROJECT LOCATION: Doha, Qatar

**PROJECT SIZE:** Brackish RO producing 4,500m<sup>3</sup>/day

SERVICES PROVIDED: On-site mobilisation, installation, all civil works, commissioning, operations and maintenance
PRODUCTS PROVIDED: Brackish water system, media filters, chemical dosing units, brackish reverse osmosis plant