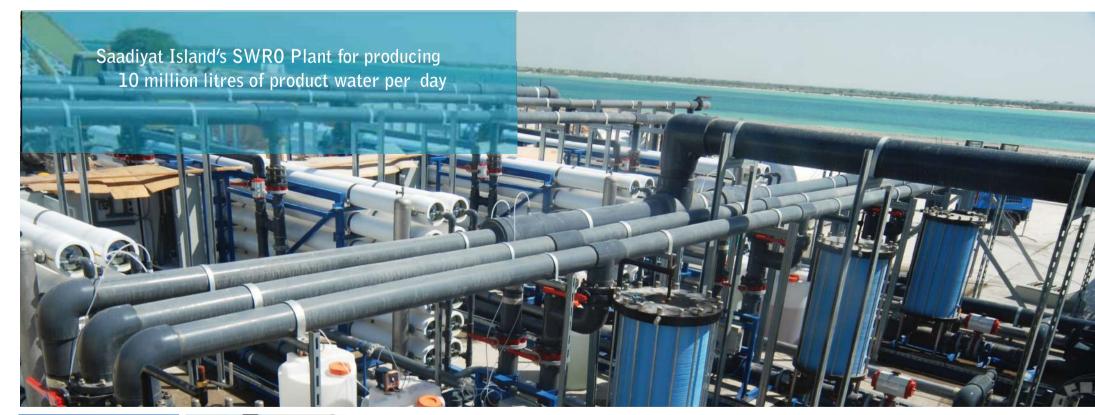

#### Saadiyat Island, Abu Dhabi, UAE

CASE STUDY

PROJECT NAME: Saadiyat Island – Stage 1 Water Infrastructure

PROJECT LOCATION: Saadiyat Island, Abu Dhabi, UAE
PROJECT SIZE: 10,000m³/day of product water

**SERVICES PROVIDED:** On-site mobilisation, installation, all civil works, commissioning, operations and maintenance

**PRODUCTS PROVIDED:** Sea water intake system, media filters, chemical dosing units, sea water reverse osmosis plant