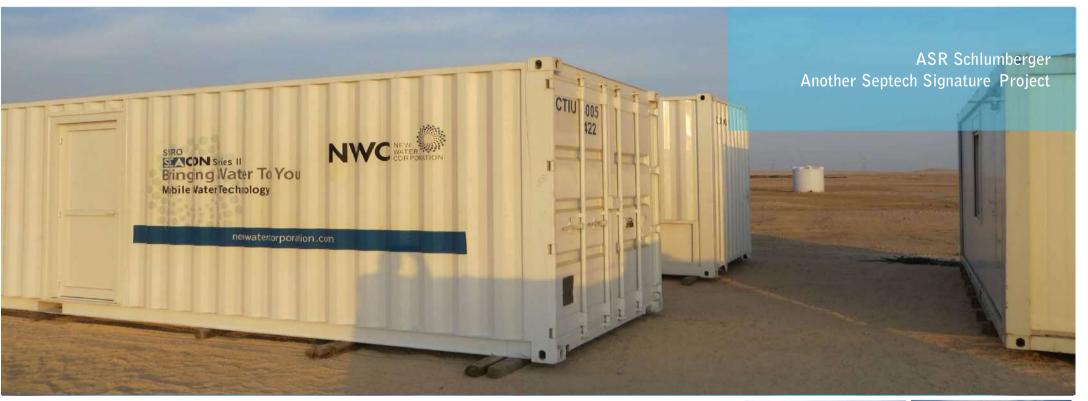

#### DesalinationWater Treatment for Injection, Qatar

CASE STUDY

PROJECT NAME: ASRSchlumberger

PROJECT LOCATION: Qatar

**PROJECT SIZE:** 90,000m<sup>3</sup>/day of product water

SERVICES PROVIDED: The design engineering manufacturing and commissioning and operations. Pre-Treatment Media

Filtration System, Seawater reverse osmosis desalination system, Energy recovery,

PRODUCTS PROVIDED: Seawater reverse osmosis desalination system auxiliary system, clean in place piping support

system.