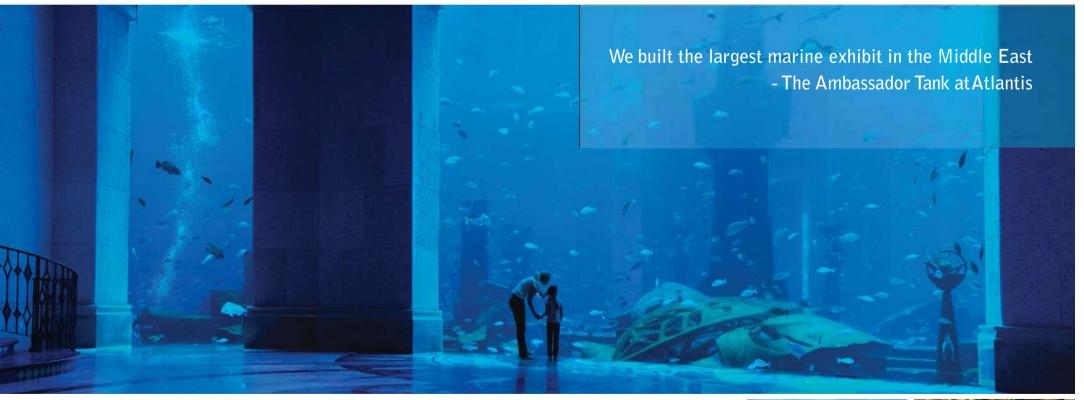

#### Atlantis, The Palm, and Aquaventure, Dubai, UAE

CASE STUDY

**PROJECT NAME:** Atlantis

Atlantis, The Palm, Dubai, UAE PROJECT LOCATION: PROJECT SIZE: 990,000m³/day of product water

The supply, installation and commissioning of all the Life Support Systems (LSS) required to sustain **SERVICES PROVIDED:** 

the aquatic exhibits at Atlantis, complete with the mechanical plant equipment and servicing of the

freshwater applications, i.e. the rides & slides for Aqua venture

**PRODUCTS PROVIDED:** Sand filters, heat exchanges, pumps, strainers, ozone generating equipment, compressors, chemical

dosing, foam fractionators, UPVc pipe systems ranging from 1" through to 24", valves & fittings