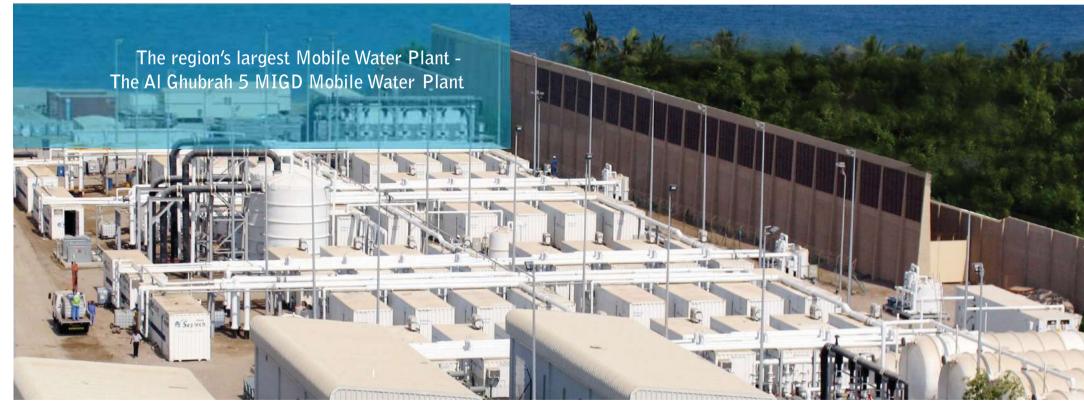

# Al Ghubrah Desalination Plant, Muscat, Oman

CASE STUDY

Al Ghubrah 5 MIGD Mobile Water Treatment Plant **PROJECT NAME:** 

Muscat, Oman **PROJECT LOCATION:** 

**PROJECT SIZE:** 22,700m<sup>3</sup>/day of product water

SERVICES PROVIDED: Design, Installation and Operation of Plant

PRODUCTS PROVIDED: Sea water intake pipework, break and storage tanks, multimedia filter containers, seawater RO containers, low pressure pumps, chemical dosing, air blower, 33KV & 11KV transformers and

switchgear and all pipework's, chemical storage building and on-site offices