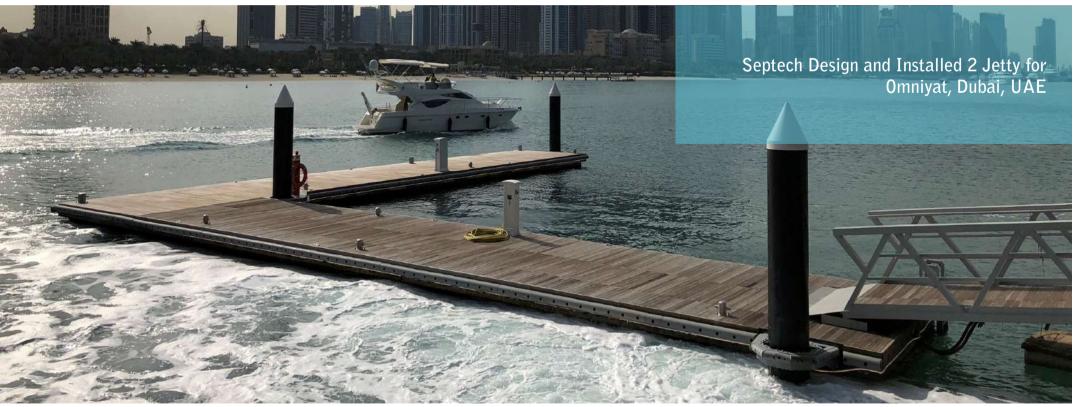

## Omniyat Jetty, Dubai

CASE STUDY

PROJECT NAME: Omniyat Jetty
PROJECTLOCATION: Dubai, UAE
PROJECTSIZE: 2 Jetty

**SERVICES PROVIDED:** Unifloat® Concrete Floating Pontoon system.

**PRODUCTS PROVIDED:** Design, Custom, Engineer, Manufacture and Build + installation of MEP services.

OMNIYAT