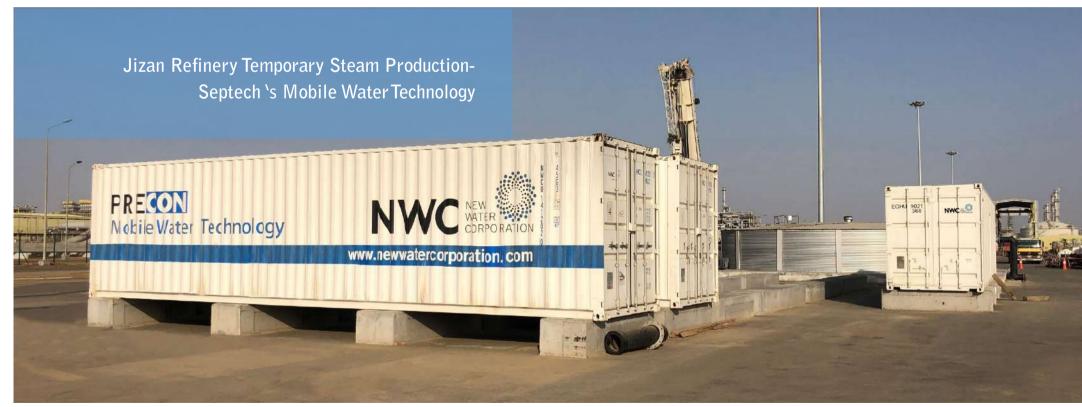

# Temporary Steam Production Project, Seawater Desalination, Jizan, KSA

CASE STUDY

PROJECT NAME:

Jizan Refinery – Temporary Steam Production Project

PROJECTLOCATION:

Jizan, Kingdom of Saudi Arabia

PROJECT SIZE:

8,400m<sup>3</sup>/day of product water

SERVICES PROVIDED:

The design engineering manufacturing, On-site mobilisation, installation of all civil works, commissioning,

operations and maintenance.

PRODUCTS PROVIDED:

Seawater desalination system, SWRO multi media filtration, backwash pumps, Brackish water system,

chemical dosing units, brackish reverse osmosis plant.