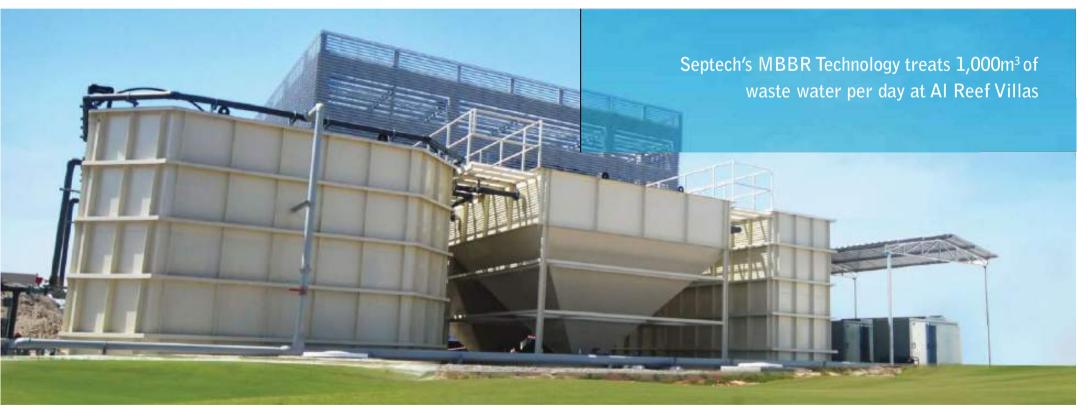

## Al Reef Villas, Abu Dhabi, UAE

CASE STUDY

PROJECT NAME: Al Reef Villas
PROJECT LOCATION: Abu Dhabi, UAE

**PROJECT SIZE:** STP processing 1,000m<sup>3</sup>/day

**SERVICES PROVIDED:** Concept, design and installation of STP for Al Reef Villas (1,100 villa complex)

**PRODUCTS PROVIDED:** STP with Moving Bed Biological Reactor (MBBR) producing water suitable for irrigation purposes

PRECAST PROJECT PROFILES

**Precast Infrastructure** 