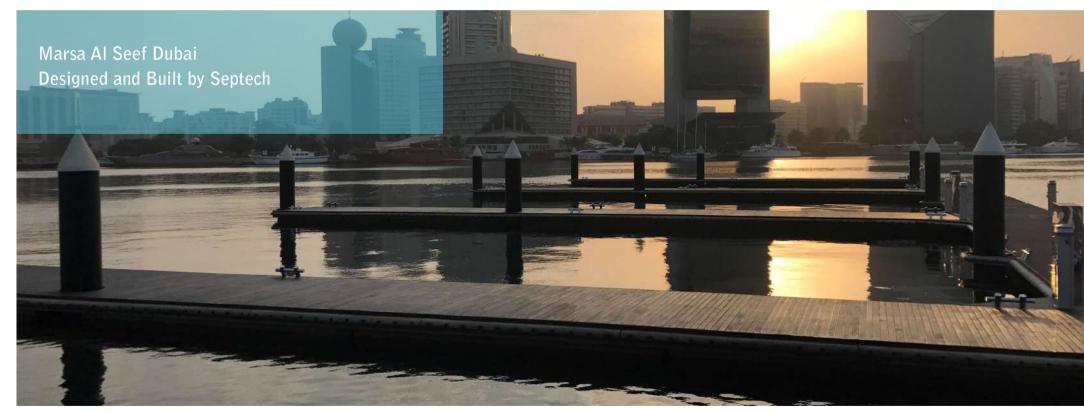

# Marsa Al Seef, Dubai

CASESTUDY

PROJECT NAME: Marsa Al Seef
PROJECTLOCATION: Dubai, UAE
PROJECTSIZE: 77 Berth

**SERVICES PROVIDED:** Design, custom engineer, manufacture and build + installation of rope lights

**PRODUCTS PROVIDED:** Marina piles, floating pontoons and gangways