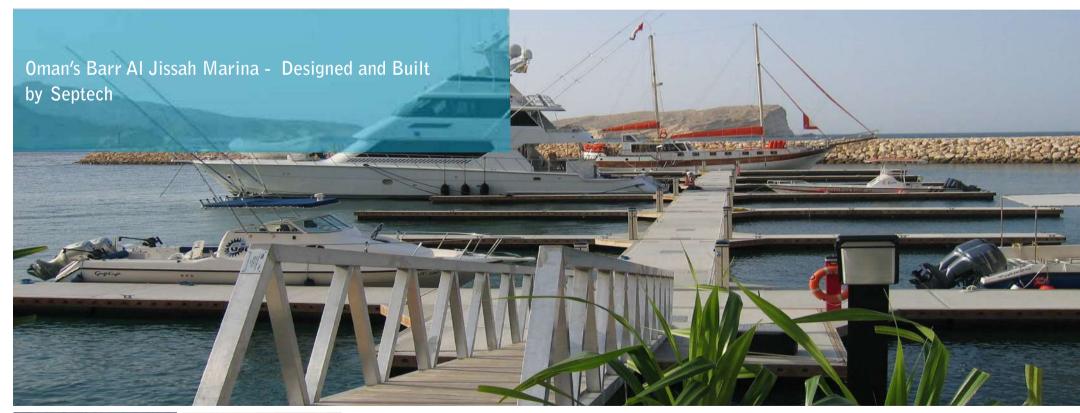

# Barr Al Jissah Marina, Oman CASE STUDY

Barr Al Jissah Marina PROJECT NAME: PROJECT LOCATION: Muscat, Oman **PROJECT SIZE:** 56 berths

The design, manufacture and installation of pontoon system including MEP services. **SERVICES PROVIDED:** 

PRODUCTS PROVIDED: Marina piles, floating pontoons, gangways, mechanical, electrical and plumbing facilities (MEP)