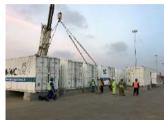

# Septech Technology Mobile Water

The Mobile Water Treatment unit from Septech is the most advanced self-contained system in the world that employs the latest pre-treatment and Reverse Osmosis (RO) capabilities in a fully containerised solution. It has up to 20% less power consumption than the competitors and has up to 30% less footprint. Septech offers Remote Operation and Monitoring System (ROAM) tailored to customers' needs.

Our Mobile Water Treatment Units (SeaCON & BraCON models) produce between 950m³ to 5,000m³/day of product water specifically designed to meet end-users needs. The versatile systems are capable of being rapidly deployed in remote and off-grid locations anywhere in the world designed to provide a simple, reliable solution to provide quantity and quality of water to clients with minimal capital investment and minimal mobilization and start-up processing time to ensure a 24/7 operation on long-term water sites, emergencies and scheduled operations.