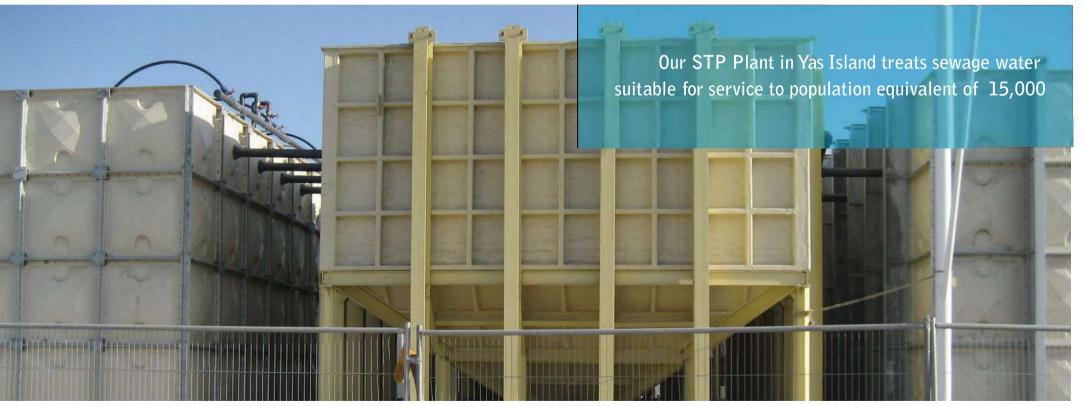

#### Yas Island, Abu Dhabi, UAE

CASE STUDY

PROJECT NAME: Yas Island Worker Camp Sewerage Treatment Plant (STP)

**PROJECT LOCATION:** Yas Island, Abu Dhabi **PROJECT SIZE:** STP processing 3,000m<sup>3</sup>/day

SERVICES PROVIDED: Concept, design and installation of STP for Yas Island construction worker camp

**PRODUCTS PROVIDED:** STP with Moving Bed Biological Reactor (MBBR) producing water suitable for irrigation purposes