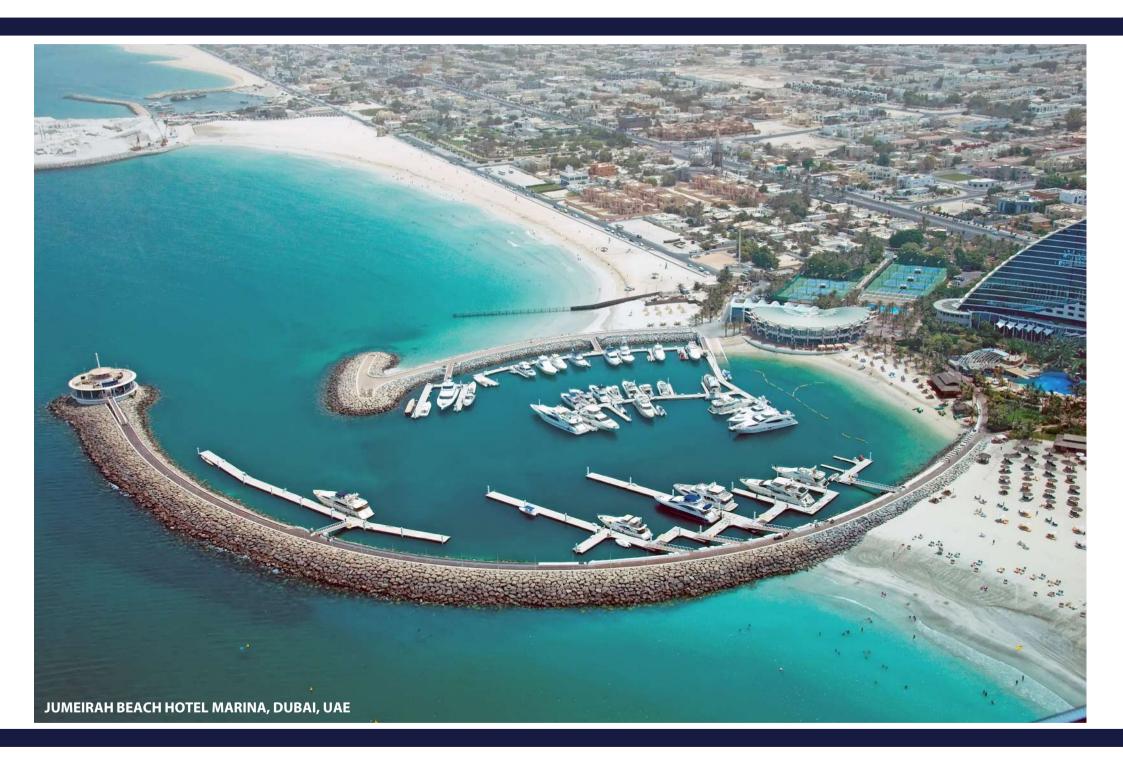

# Jumeirah Beach Hotel Marina, Dubai

CASE STUDY

PROJECT NAME: Jumeirah Beach Hotel Marina
PROJECT LOCATION: Jumeirah Beach, Dubai

**PROJECT SIZE:** 90 mega berths

**SERVICES PROVIDED:** Concept, design and build of Jumeirah Beach Hotel Marina

**PRODUCTS PROVIDED:** Marina piles, floating pontoons, gangways, mechanical, electrical and plumbing facilities (MEP)