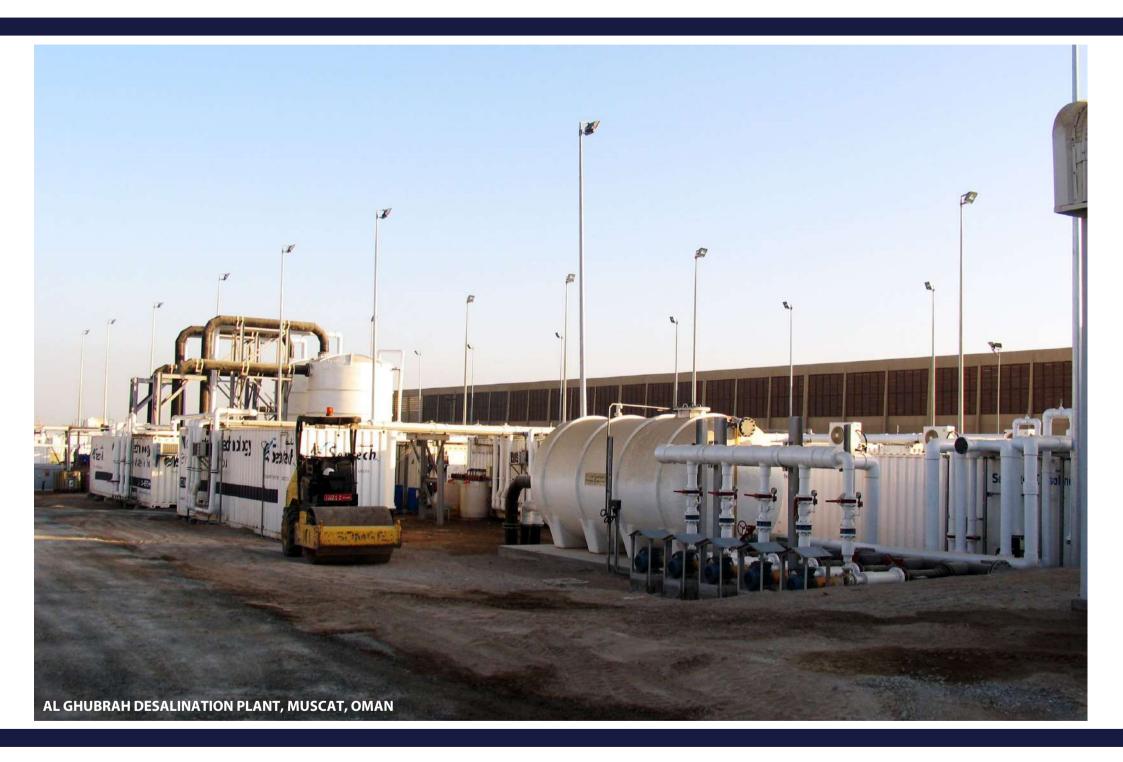

# Al Ghubrah Desalination Plant, Muscat, Oman

CASE STUDY

Al Ghubrah 5 MIGD Mobile Water Treatment Plant **PROJECT NAME:** 

Muscat, Oman **PROJECT LOCATION:** 

**PROJECT SIZE:** 22,700m<sup>3</sup>/day of product water

SERVICES PROVIDED: Design, Installation and Operation of Plant

PRODUCTS PROVIDED: Sea water intake pipework, break and storage tanks, multimedia filter containers, seawater RO containers, low pressure pumps, chemical dosing, air blower, 33KV & 11KV transformers and

switchgear and all pipework's, chemical storage building and on-site offices