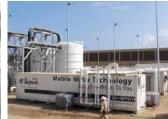

# Septech Technology Mobile Water

The Mobile Water Treatment unit from Septech is the most advanced self-contained system in the world that employs the latest pre-treatment and Reverse Osmosis (RO) capabilities in a fully containerised solution. It has up to 20% less power consumption than the competitors and has up to 30% less footprint. Septech offers Remote Operation and Monitoring System (ROAM) tailored to customers' needs.

Our Mobile Water Treatment Units (SeaCON & BraCON models) produce between 950m³ to 5,000m³/day of product water specifically designed to meet end-users needs. The versatile systems are capable of being rapidly deployed in remote and off-grid locations anywhere in the world designed to provide a simple, reliable solution to provide quantity and quality of water to clients with minimal capital investment and minimal mobilization and start-up processing time to ensure a 24/7 operation on long-term water sites, emergencies and scheduled operations.