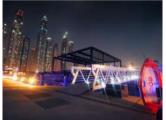

# Sky Dive Dubai Marina, Dubai

CASE STUDY

PROJECT NAME: Sky Dive Marina
PROJECT LOCATION: Sky Dive Dubai, Dubai

**PROJECT SIZE**: 2 Jetty

**SERVICES PROVIDED:** Design, custom engineer, manufacture and build + installation of rope lights

**PRODUCTS PROVIDED:** Marina piles, floating pontoons and gangways