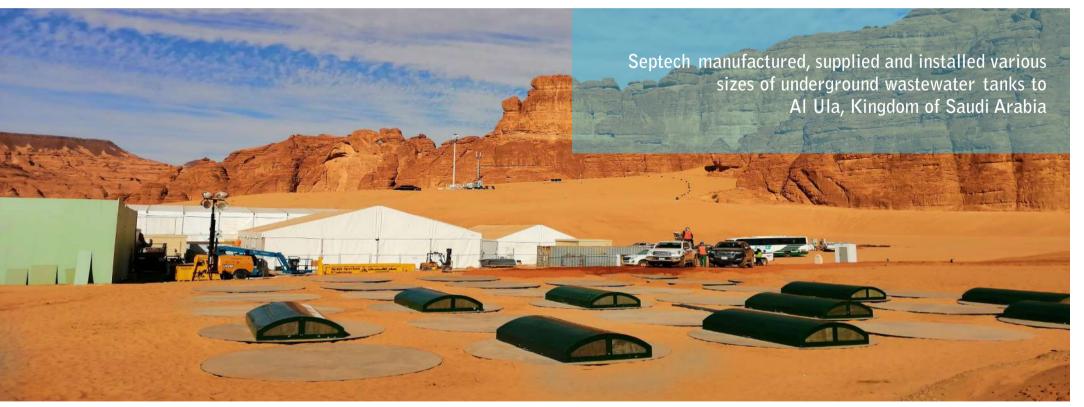

#### Al Ula Winter Camp Development Project – Kingdom of Saudi Arabia

CASE STUDY

PROJECT NAME: Al Ula Winter Camp Development Project.

Al Ula, Kingdom of Saudi Arabia **PROJECT LOCATION:** 

STP Processing 10m<sup>3</sup>/Day, 36m<sup>3</sup>/Day, 53m<sup>3</sup>/Day, 60m<sup>3</sup>/Day PROJECT SIZE:

Design, Supply, Installation & Commissioning of Sewage Treatment Plant **SERVICES PROVIDED:** 

Underground Trickling Bio-filter(UTB) including Pump Stations PRODUCTS PROVIDED:

#### Al Ula Winter Camp Development KSA

CASE STUDY

**PROJECT NAME:** Al Ula Winter Camp Development

PROJECT LOCATION: Al Ula, KSA

**PROJECT SIZE:** 80 Water Tanks

**PRODUCTS PROVIDED** 25,000 L, 11,000 L, 4,500 L & 1,500 L underground water tanks