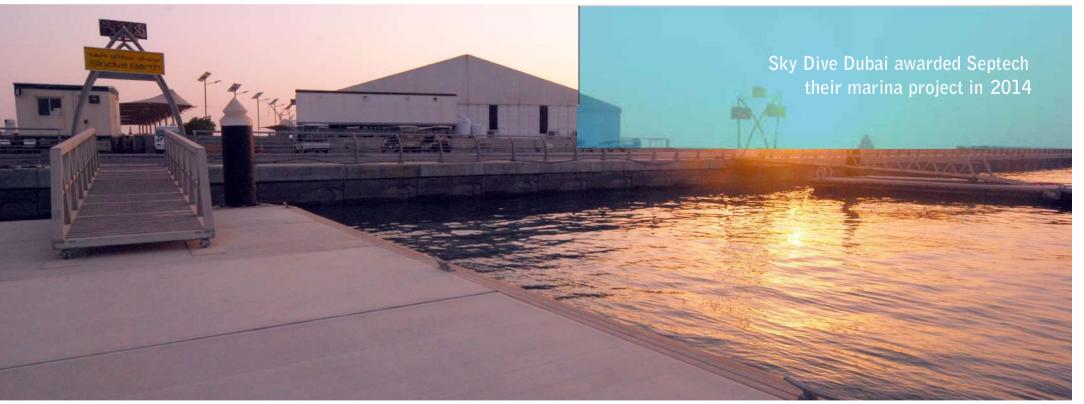

# Sky Dive Dubai Marina, Dubai

CASE STUDY

PROJECT NAME: Sky Dive Marina
PROJECT LOCATION: Sky Dive Dubai, Dubai

**PROJECT SIZE**: 2 Jetty

**SERVICES PROVIDED:** Design, custom engineer, manufacture and build + installation of rope lights

**PRODUCTS PROVIDED:** Marina piles, floating pontoons and gangways