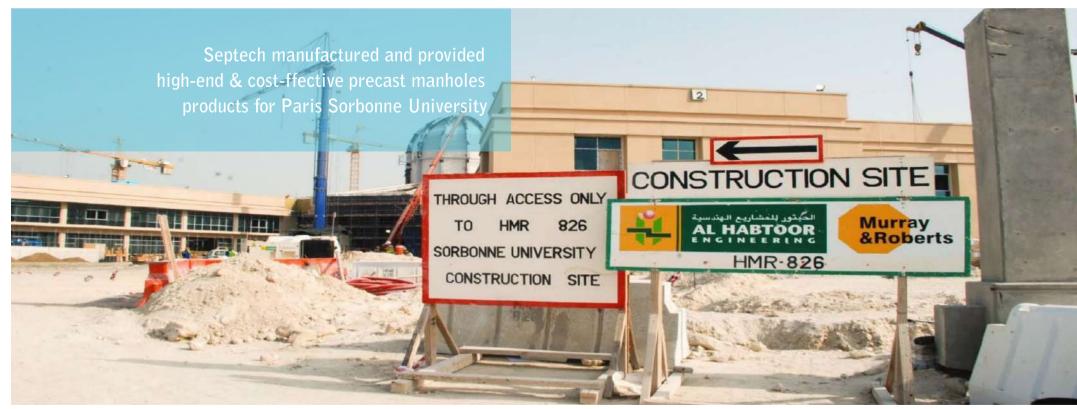

#### Al Reem Island

CASE STUDY

PROJECT NAME:Paris Sorbonne UniversityPROJECT LOCATION:Buniah, Abu Dhabi, UAE

**PROJECT SIZE:** 75 lineal manholes, 1.5 m dia, 38.6 lineal of 1.2 dia manhole **PRODUCTS PROVIDED:** 75 lineal manholes, 1.5 m dia, 38.6 lineal of 1.2 dia manhole