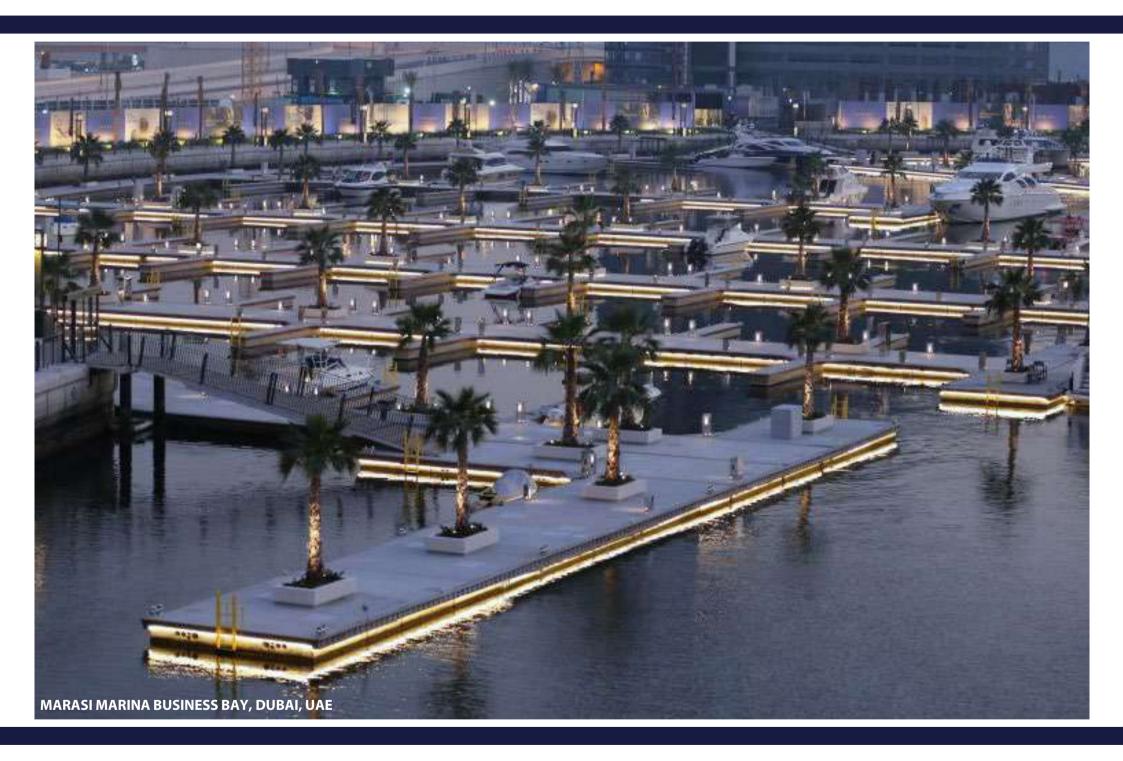

#### Atlantis, The Palm, and Aquaventure, Dubai, UAE

CASE STUDY

**PROJECT NAME:** Atlantis

Atlantis, The Palm, Dubai, UAE PROJECT LOCATION: PROJECT SIZE: 990,000m³/day of product water

The supply, installation and commissioning of all the Life Support Systems (LSS) required to sustain **SERVICES PROVIDED:** 

the aquatic exhibits at Atlantis, complete with the mechanical plant equipment and servicing of the

freshwater applications, i.e. the rides & slides for Aqua venture

**PRODUCTS PROVIDED:** Sand filters, heat exchanges, pumps, strainers, ozone generating equipment, compressors, chemical

dosing, foam fractionators, UPVc pipe systems ranging from 1" through to 24", valves & fittings