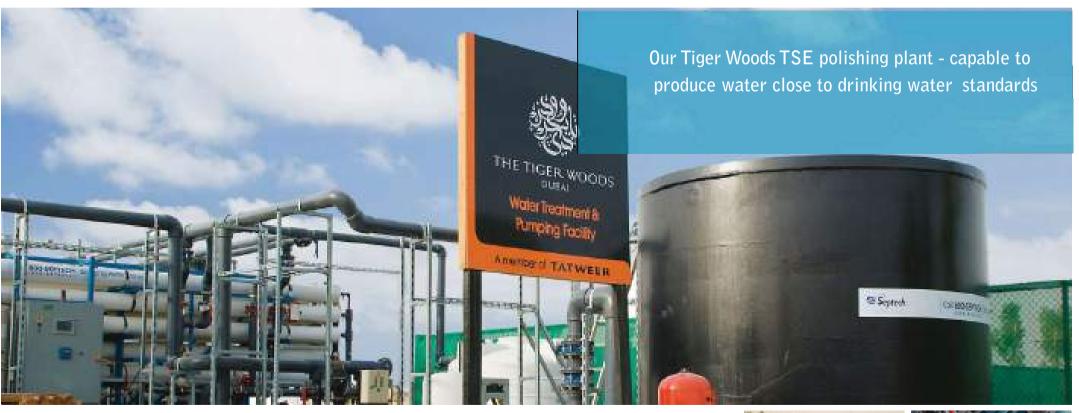

# The Tiger Woods, Dubai, UAE

CASE STUDY

PROJECT NAME: Al Ruwaya Course - Water Infrastructure

**PROJECT LOCATION:** Tiger Woods Golf Course, Dubai PROJECT SIZE: 5,000m³/day of product water

SERVICES PROVIDED: On-site mobilisation, installation, all civil works, commissioning, operations and maintenance

PRODUCTS PROVIDED: Low velocity filtration systems, chemical dosing units, R.O. plant with fouling resistant membranes