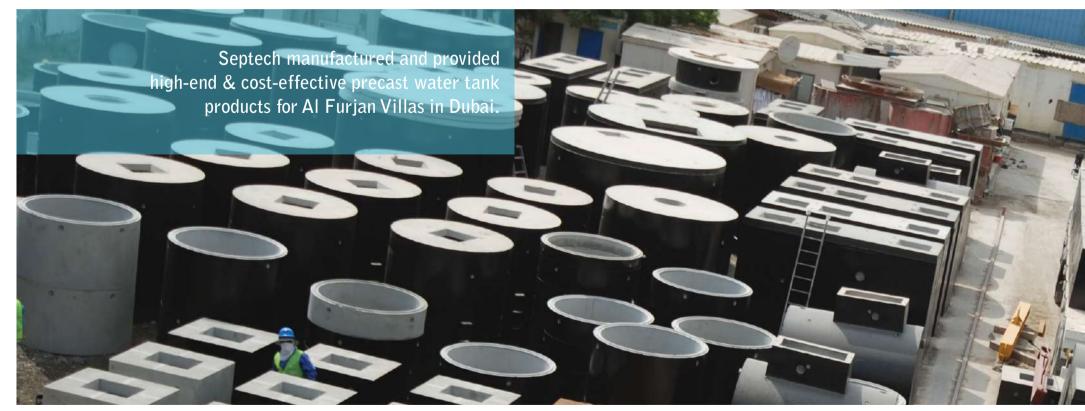

#### Al Furjan Villas and Terrace Homes

CASE STUDY

PROJECT NAME: Al Furjan Villas
PROJECT LOCATION: Dubai, UAE
PROJECT SIZE: 1,037 water tanks

**PRODUCTS PROVIDED:** 6000 L precast underground water tanks