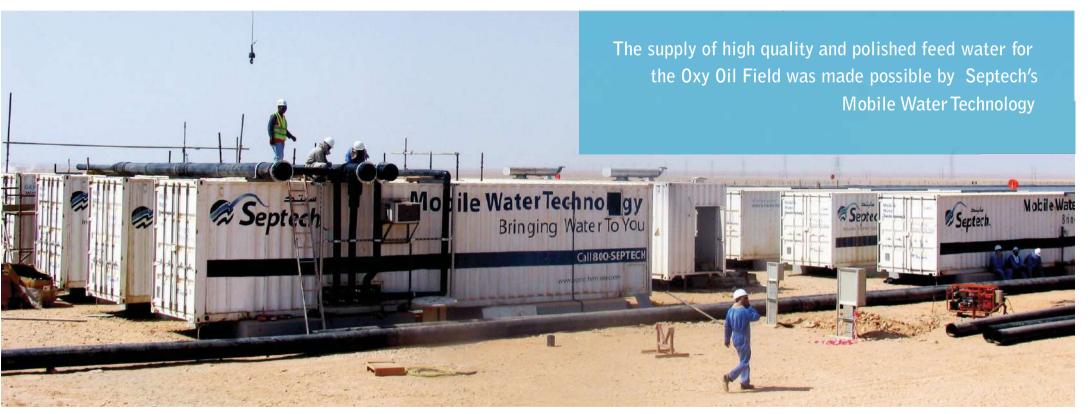

#### Oxy Oil Field - GAP RO, Mukhaizna, Oman

CASE STUDY

Supply of high quality and polished feed water for Steam Generation – GAP RO **PROJECT NAME:** 

**PROJECT LOCATION:** Mukhaizna, Oman

**PROJECT SIZE:** 12,000m<sup>3</sup>/day of product water (75,500 barrels/day)

Supply, installation and operation of sea water MMF containers, softener units, SWRO containers **SERVICES PROVIDED:** 

complete with CIP and chemical dosing

PRODUCTS PROVIDED: Sea water MMF containers, SWRO containers complete with CIP and chemical dosing container,

softener units, DG interface panel, instruments, etc.