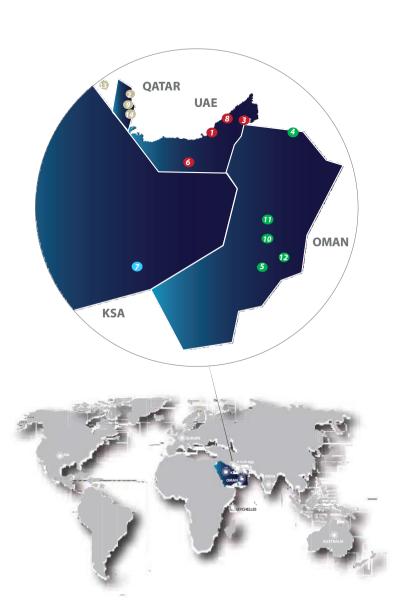

# **GCC** Water Projects Map

Atlantis, The Palm, Dubai, UAE

kerzner 990,000m³/day
Water Treatment

ASR Schlumberger, Qatar

Schlumberger 90,000m³/day Water Treatment

Pearl Dive Pool, Dubai UAE

Brookfield MULTIPLEX 74,400m³/day **Water Treatment** 

Al Ghubrah Desalination, Oman

22,700m³/day الصنة العامة للكهرباء والمياه Public Authority for Electricity & Water SWRO Plant

Occidental Petroleum, Oman

Saadiyat Island, Abu Dhabi, UAE

10,000m3/day **SWRO Plant** 

Temporary Steam Product, Jizan, KSA

8,400m3/day **SWRO Plant** 

The Tigerwoods, Dubai, UAE 5,000m<sup>3</sup>/day TATWEER BWRO Plant

9

Iberdrola Power Plant, Qatar

Oxy Oil Field - Phase I. Oman

Oxy Oil Field - Phase II, Oman

4,000m3/day SWRO Plant

Oxy Oil Field - Phase III, Oman

4,000m3/day **SWRO Plant** 

**Tatweer Petroleum, Bahrain** 

2,250m3/day **BWRO Plant** 

(DSWMC) DM Solid Waste, Qatar