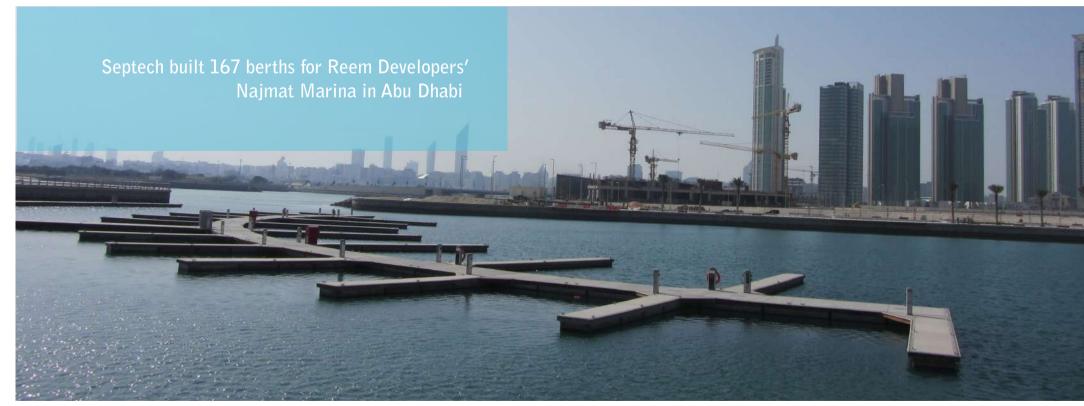

# Najmat Marina, Abu Dhabi

Najmat Marina PROJECT NAME: PROJECT LOCATION: Abu Dhabi, UAE 167 berths **PROJECT SIZE:** 

The design, manufacture and installation of pontoon system including MEP services **SERVICES PROVIDED:** 

PRODUCTS PROVIDED: Marina piles, floating pontoons, gangways, mechanical, electrical and plumbing facilities (MEP)