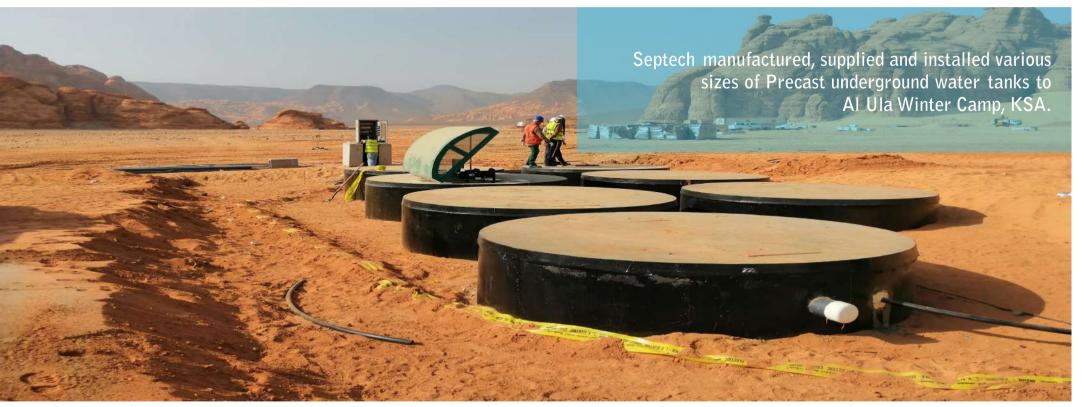

#### Al Ula Winter Camp Development Project – Kingdom of Saudi Arabia

CASE STUDY

PROJECT NAME: Al Ula Winter Camp Development Project.

Al Ula, Kingdom of Saudi Arabia **PROJECT LOCATION:** 

STP Processing 10m<sup>3</sup>/Day, 36m<sup>3</sup>/Day, 53m<sup>3</sup>/Day, 60m<sup>3</sup>/Day PROJECT SIZE:

Design, Supply, Installation & Commissioning of Sewage Treatment Plant **SERVICES PROVIDED:** 

Underground Trickling Bio-filter(UTB) including Pump Stations PRODUCTS PROVIDED:

#### Al Ula Winter Camp Development KSA

CASE STUDY

**PROJECT NAME:** Al Ula Winter Camp Development

PROJECT LOCATION: Al Ula, KSA

**PROJECT SIZE:** 80 Water Tanks

**PRODUCTS PROVIDED** 25,000 L, 11,000 L, 4,500 L & 1,500 L underground water tanks