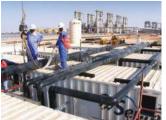

#### Oxy Oil Field - GAP RO, Mukhaizna, Oman

CASE STUDY

Supply of high quality and polished feed water for Steam Generation – GAP RO **PROJECT NAME:** 

**PROJECT LOCATION:** Mukhaizna, Oman

**PROJECT SIZE:** 12,000m<sup>3</sup>/day of product water (75,500 barrels/day)

Supply, installation and operation of sea water MMF containers, softener units, SWRO containers **SERVICES PROVIDED:** 

complete with CIP and chemical dosing

PRODUCTS PROVIDED: Sea water MMF containers, SWRO containers complete with CIP and chemical dosing container,

softener units, DG interface panel, instruments, etc.