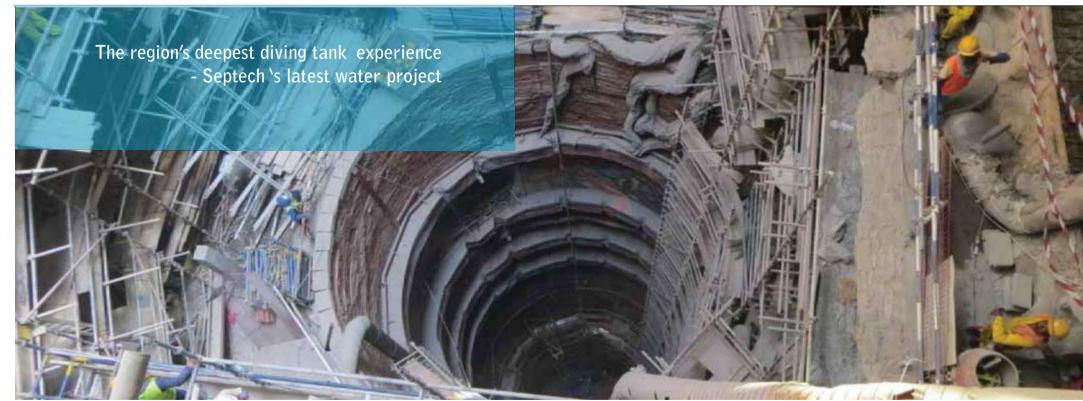

# Dive Pool Project, Dubai, UAE

CASE STUDY

PROJECT NAME: Dive Pool Project
PROJECT LOCATION: Dubai, UAE

**PROJECT SIZE:** 74,400m³/day of Product Water

SERVICES PROVIDED: Construction of an indoor scuba diving facility including design, fabrication, delivery, factory

testing, site assembly, installation, site testing & commissioning of the aquatic systems.