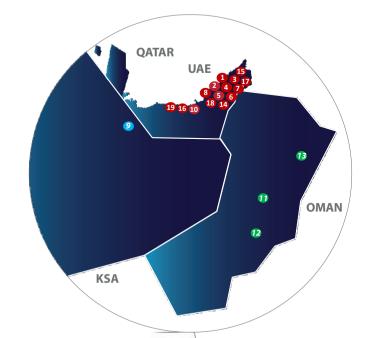

# **GCC** Water Projects Map

Atlantis, The Palm, Dubai, UAE

kerzner 990,000m³/day
Water Treatment

ASR Schlumberger, Qatar

Schlumberger 90,000m³/day Water Treatment

Pearl Dive Pool, Dubai UAE

Brookfield MULTIPLEX 74,400m³/day **Water Treatment** 

Al Ghubrah Desalination, Oman

22,700m³/day الصنة العامة للكهرباء والمياه Public Authority for Electricity & Water SWRO Plant

Occidental Petroleum, Oman

Saadiyat Island, Abu Dhabi, UAE

10,000m3/day **SWRO Plant** 

Temporary Steam Product, Jizan, KSA

8,400m3/day **SWRO Plant** 

The Tigerwoods, Dubai, UAE 5,000m<sup>3</sup>/day TATWEER BWRO Plant

9

Iberdrola Power Plant, Qatar

Oxy Oil Field - Phase I. Oman

Oxy Oil Field - Phase II, Oman

4,000m3/day SWRO Plant

Oxy Oil Field - Phase III, Oman

4,000m3/day **SWRO Plant** 

**Tatweer Petroleum, Bahrain** 

2,250m3/day **BWRO Plant** 

(DSWMC) DM Solid Waste, Qatar