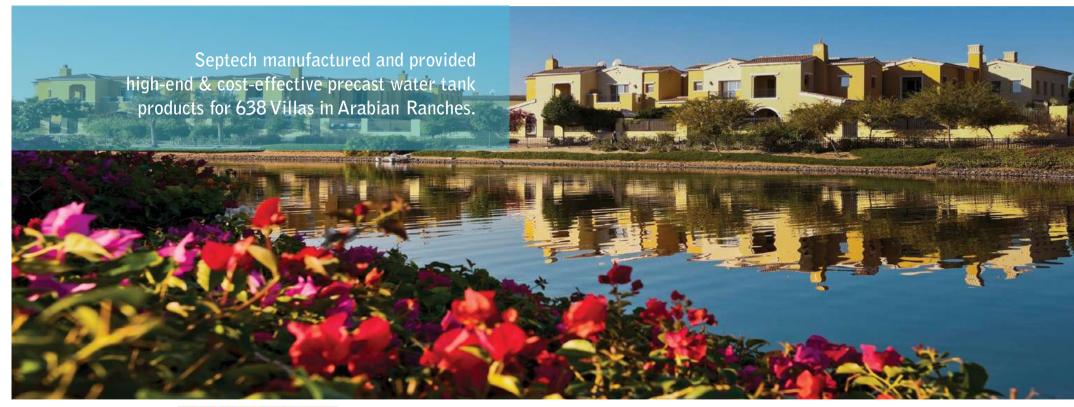

#### 638 Villas, Arabian Ranches, Dubai, UAE

CASE STUDY

**PROJECT NAME:** 638 Villas, Arabian Ranches

PROJECT LOCATION: Dubai, UAE

**PROJECT SIZE:** Water tanks for 638 villas

**PRODUCTS PROVIDED:** 3,200 L precast underground water tanks