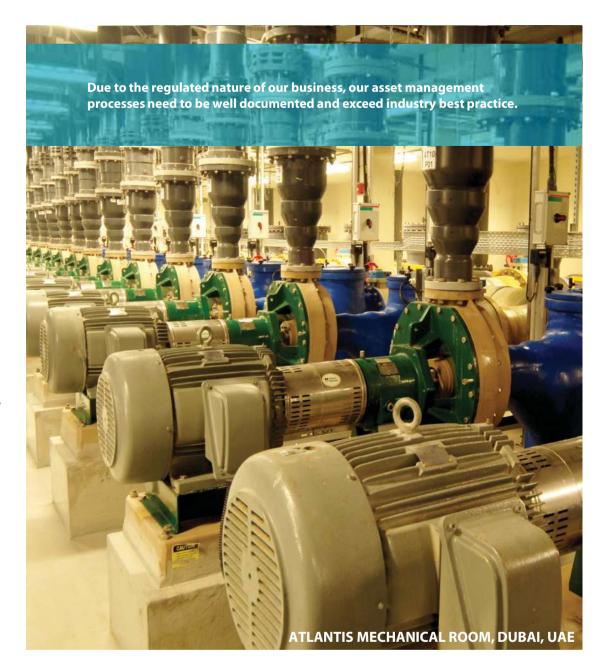

#### Atlantis, The Palm, and Aquaventure, Dubai, UAE

CASE STUDY

**PROJECT NAME:** Atlantis

Atlantis, The Palm, Dubai, UAE PROJECT LOCATION: PROJECT SIZE: 990,000m³/day of product water

The supply, installation and commissioning of all the Life Support Systems (LSS) required to sustain **SERVICES PROVIDED:** 

the aquatic exhibits at Atlantis, complete with the mechanical plant equipment and servicing of the

freshwater applications, i.e. the rides & slides for Aqua venture

**PRODUCTS PROVIDED:** Sand filters, heat exchanges, pumps, strainers, ozone generating equipment, compressors, chemical

dosing, foam fractionators, UPVc pipe systems ranging from 1" through to 24", valves & fittings