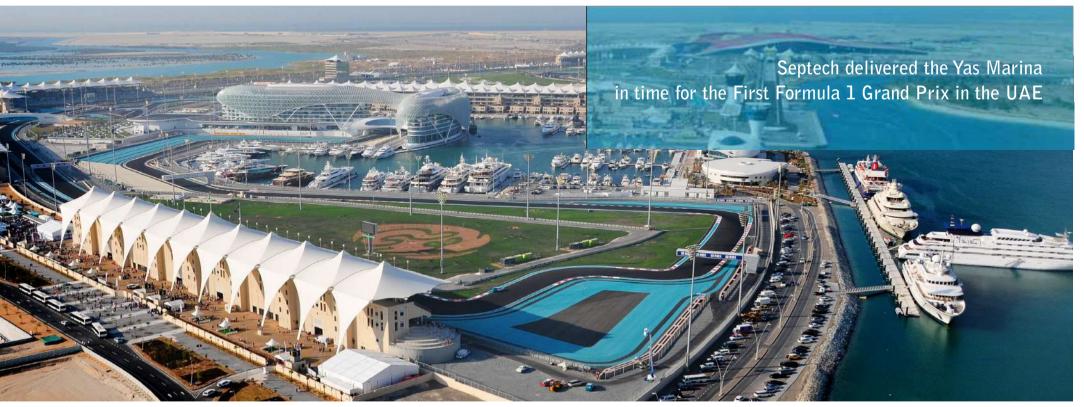

## Yas Marina, Abu Dhabi

CASE STUDY

PROJECT NAME: Yas Marina

PROJECT LOCATION: Yas Island, Abu Dhabi, UAE

PROJECT SIZE: 144 berths

SERVICES PROVIDED: Design, planning, manufacturing, transportation, installation and commissioning

**PRODUCTS PROVIDED:** Unifloat® pontoons, piles, MEP pedestals, SOS pedestals, sewage pump-outs, customised

gangways and underwater LED lights