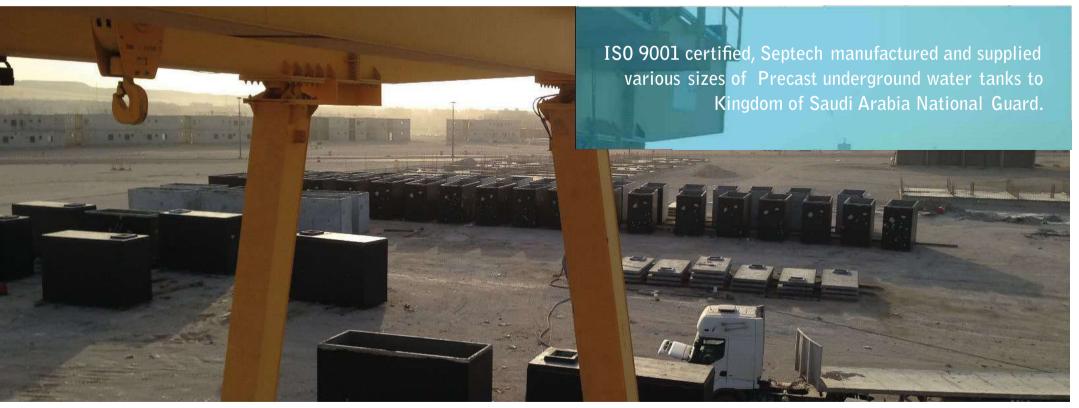

#### Kingdom of Saudi Arabia National Guard

CASE STUDY

PROJECT NAME: SANG Project

PROJECT LOCATION: Al Qassim, Al Hail, Al Hassa and Al Madinah, Kingdom of Saudi Arabia

**PROJECT SIZE:** 7,118 Water Tanks

PRODUCTS PROVIDED 9m3 & 18m3 precast underground water tanks