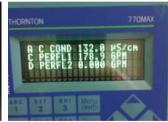

#### Saadiyat Island, Abu Dhabi, UAE

CASE STUDY

PROJECT NAME: Saadiyat Island – Temporary Mobile Water Solution

PROJECT LOCATION: Saadiyat Island, Abu Dhabi

**PROJECT SIZE:** Desalination production 1,000m<sup>3</sup>/day

SERVICES PROVIDED: On-site mobilisation, installation, all civil works, commissioning, operations and maintenance
PRODUCTS PROVIDED: Sea water intake system, media filters, chemical dosing units, sea water reverse osmosis plant